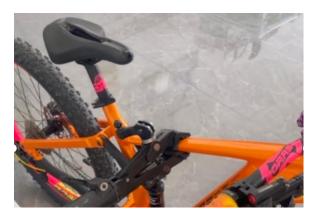

ng electric bikes, cargo bikes,
   electric tricycles, tandem bicycles, and other heavy-duty models
- CZJB MOTOR's repair stand is equipped with a powerful electric motor, making it easy to adjust the fixture height and simplifying the process of securing heavy electric bicycles weighing up to <u>143lbs (65 kgs)</u>, suitable for various usage scenarios.
- 360°rotatable clamp head, suitable for repairing and adjusting bicycles in various scenarios and applications



- Adjustable telescopic pole to secure the handlebars for added stability.
- The CZJB MOTOR repair stand is single-sided, but it can be converted into a double-arm support stand with additional kits, allowing each arm to operate independently. It can be securely installed on the ground using the provided oversized truss.







**SEAT TUBE** 

**LIFT AND DOWN** 



UP TUBE

360° FULLY

AUTO ROTATION