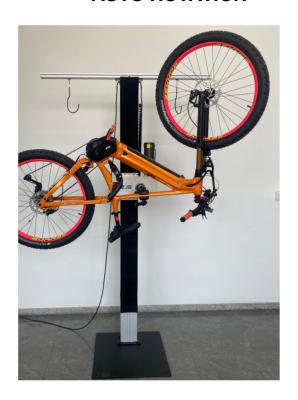

## 2.Key Technical Specifications

Rated Voltage: <u>AC110V</u>

● Jaw Height: **70mm** 

 Clamp capacity: Round pipes and aviation pipes with widths ranging from 30mm (1.18 inches) to 72mm (2.84 inches).

Clamp height: The height can be adjusted within a range of 32
 centimeters (16 inches) to 210 centimeters (82.67 inches) by motor.

Total height: <u>2458mm/96.77inch</u>

• Max load for single: Single 65kg/143lbs

• Total weight: 94kg/205lbs

## 3.Key features

- Suitable for various types of bicycles, including electric bikes, cargo bikes,
   electric tricycles, tandem bicycles, and other heavy-duty models
- CZJB MOTOR's repair stand is equipped with a powerful electric motor, making it easy to adjust the fixture height and simplifying the process of securing heavy electric bicycles weighing up to <u>143lbs (65 kgs)</u>, suitable for various usage scenarios.
- 360°rotatable clamp head, suitable for repairing and adjusting bicycles in various scenarios and applications

- Adjustable telescopic pole to secure the handlebars for added stability.
- The CZJB MOTOR repair stand is single-sided, but it can be converted into a double-arm support stand with additional kits, allowing each arm to operate independently. It can be securely installed on the ground using the provided oversized truss.