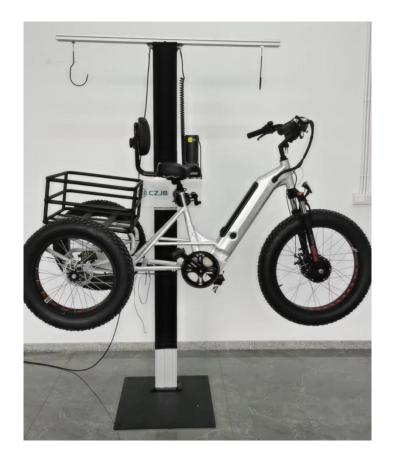

## 2.Key Technical Specifications

Rated Voltage: <u>AC110V</u>

● Jaw Height: **70mm** 

 Clamp capacity: Round pipes and aviation pipes with widths ranging from 30mm (1.18 inches) to 72mm (2.84 inches).

Clamp height: The height can be adjusted within a range of 32
 centimeters (16 inches) to 210 centimeters (82.67 inches) by motor.

Total height: <u>2458mm/96.77inch</u>

• Max load for single: Single 65kg/143lbs

• Total weight: 94kg/205lbs

## 3.Key features

- Suitable for various types of bicycles, including electric bikes, cargo bikes,
   electric tricycles, tandem bicycles, and other heavy-duty models
- CZJB MOTOR's repair stand is equipped with a powerful electric motor, making it easy to adjust the fixture height and simplifying the process of securing heavy electric bicycles weighing up to <u>143lbs (65 kgs)</u>, suitable for various usage scenarios.
- 360°rotatable clamp head, suitable for repairing and adjusting bicycles in various scenarios and applications

- Adjustable telescopic pole to secure the handlebars for added stability.
- The CZJB MOTOR repair stand is single-sided, but it can be converted into a double-arm support stand with additional kits, allowing each arm to operate independently. It can be securely installed on the ground using the provided oversized truss.