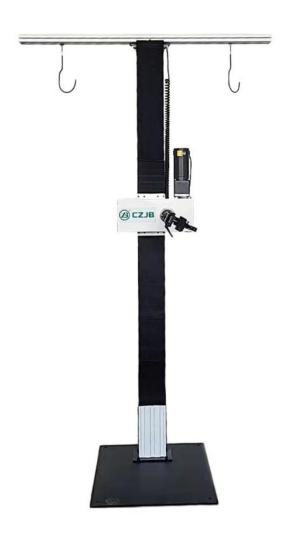

## CZJB-EBIKE REPAIR STAND

Package size: 3TNS

510\*460\*120mm 2430\*230\*155 mm 700\*700\*20mm

Contact: Esperanza <u>service@czjbmotor.com</u> Tel: 949 316 7462

Address: 9439 Archibald Ave Unit 101, Rancho Cucamonga, CA 91730

## 2.Key Technical Specifications

Rated Voltage: <u>AC110V</u>

● Jaw Height: **70mm** 

 Clamp capacity: Round pipes and aviation pipes with widths ranging from 30mm (1.18 inches) to 72mm (2.84 inches).

Clamp height: The height can be adjusted within a range of 32
 centimeters (16 inches) to 210 centimeters (82.67 inches) by motor.

Total height: <u>2458mm/96.77inch</u>

• Max load for single: Single 65kg/143lbs

• Total weight: 94kg/205lbs

## 3.Key features

- Suitable for various types of bicycles, including electric bikes, cargo bikes,
   electric tricycles, tandem bicycles, and other heavy-duty models
- CZJB MOTOR's repair stand is equipped with a powerful electric motor, making it easy to adjust the fixture height and simplifying the process of securing heavy electric bicycles weighing up to <u>143lbs (65 kgs)</u>, suitable for various usage scenarios.
- 360°rotatable clamp head, suitable for repairing and adjusting bicycles in various scenarios and applications