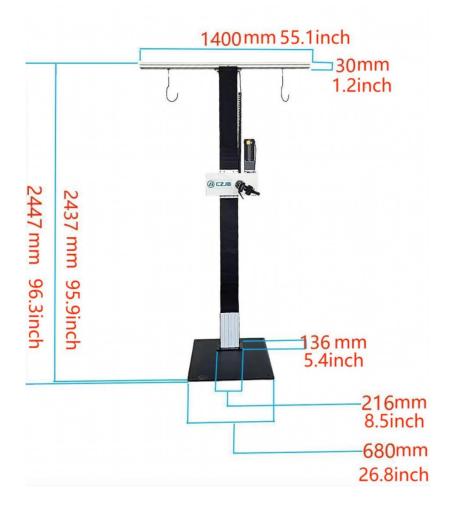

## 2.Key Technical Specifications

Rated Voltage: <u>AC110V</u>

● Jaw Height: **70mm** 

 Clamp capacity: Round pipes and aviation pipes with widths ranging from 30mm (1.18 inches) to 72mm (2.84 inches).

Clamp height: The height can be adjusted within a range of 32
 centimeters (16 inches) to 210 centimeters (82.67 inches) by motor.

Total height: <u>2458mm/96.77inch</u>

• Max load for single: Single 65kg/143lbs

• Total weight: 94kg/205lbs