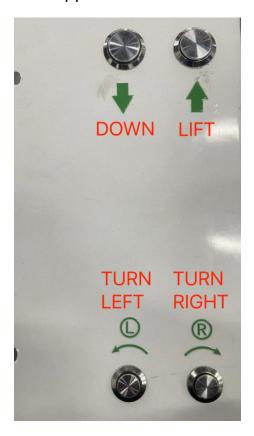

(2.84 inches).

Clamp height: The height can be adjusted within a range of 32
 centimeters (16 inches) to 210 centimeters (82.67 inches) by motor.

Total height: <u>2458mm/96.77inch</u>

• Max load for single: Single 65kg/143lbs

• Total weight: 94kg/205lbs



## 3.Key features

- Suitable for various types of bicycles, including electric bikes, cargo bikes,
   electric tricycles, tandem bicycles, and other heavy-duty models
- CZJB MOTOR's repair stand is equipped with a powerful electric motor, making it easy to adjust the fixture height and simplifying the process of securing heavy electric bicycles weighing up to <u>143lbs (65 kgs)</u>, suitable for various usage scenarios.
- 360°rotatable clamp head, suitable for repairing and adjusting bicycles in various scenarios and applications



- Adjustable telescopic pole to secure the handlebars for added stability.
- The CZJB MOTOR repair stand is single-sided, but it can be converted into a double-arm support stand with additional kits, allowing each arm to operate independently. It can be securely installed on the ground using the provided oversized truss.







**SEAT TUBE** 

**LIFT AND DOWN** 



UP TUBE

360° FULLY

AUTO ROTATION