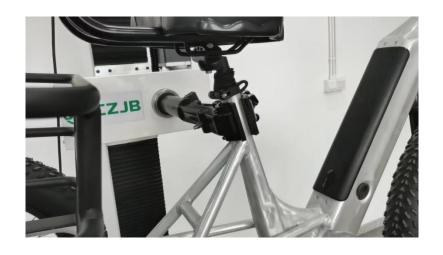

## 3.Key features

- Suitable for various types of bicycles, including electric bikes, cargo bikes,
   electric tricycles, tandem bicycles, and other heavy-duty models
- CZJB MOTOR's repair stand is equipped with a powerful electric motor, making it easy to adjust the fixture height and simplifying the process of securing heavy electric bicycles weighing up to <u>143lbs (65 kgs)</u>, suitable for various usage scenarios.
- 360°rotatable clamp head, suitable for repairing and adjusting bicycles in various scenarios and applications

- Adjustable telescopic pole to secure the handlebars for added stability.
- The CZJB MOTOR repair stand is single-sided, but it can be converted into a double-arm support stand with additional kits, allowing each arm to operate independently. It can be securely installed on the ground using the provided oversized truss.